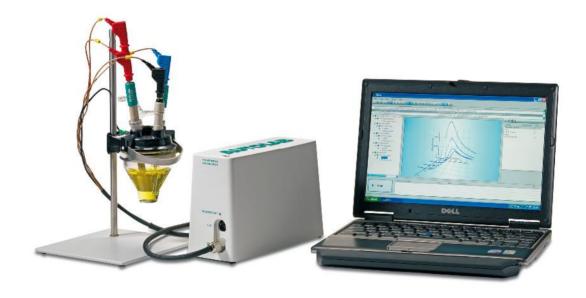

### Polarography, VA, CVS

Trace analysis and metal speciation with voltammetry is superior to other methods in many ways.