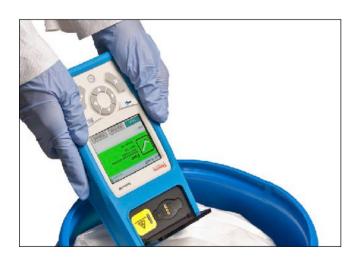

#### Niton XL3t XRF Analyzer

The Niton XL3t handheld x-ray fluorescence (XRF) analyzer combines proprietary electronics with an ergonomic design and easy-to-use software, transforming XRF analysis.

#### Niton XL3t GOLDD+

Geometrically optimized large area drift detector (GOLDD) technology offers superior performance for light element analysis with the lowest limits of detection and fastest measurement.