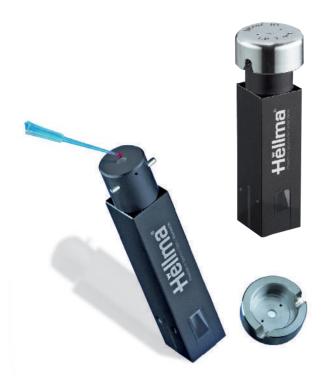

### TrayCell -Photometric

The TrayCell is a fibre-optic ultra-micro cell designed for the UV/Vis micro volume analysis of DNA/RNA and proteins.