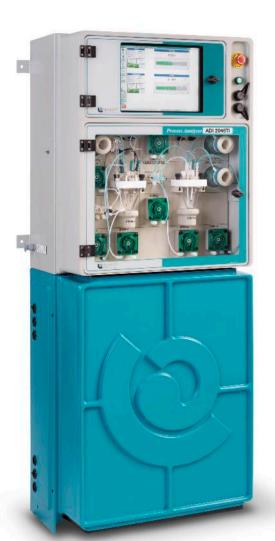

### Process Instrument-Applikon

For field of on-line and at-line analysis to perform Titration, Karl Fischer, Colorimetry, Digestion and Standard additions.