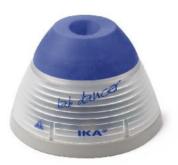

# Mixing Machine Product Range

The Mixing equipment are Magnetic Stirrers, Overhead stirrers, and Shakers.

### Mixing Machine Product Range

The Mixing equipment are Magnetic Stirrers, Overhead stirrers, and Shakers.

A 11 basic

M 20

MF 10 basic Microfine grinder drive + MF 10.1 Cutting-grinding head + MF 10.2 impact grinding head