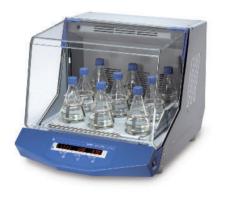

# Mixing Machine Product Range

The Mixing equipment are Magnetic Stirrers, Overhead stirrers, and Shakers.

### Mixing Machine Product Range

The Mixing equipment are Magnetic Stirrers, Overhead stirrers, and Shakers.

A 11 basic

M 20

MF 10 basic Microfine grinder drive + MF 10.1 Cutting-grinding head + MF 10.2 impact grinding head