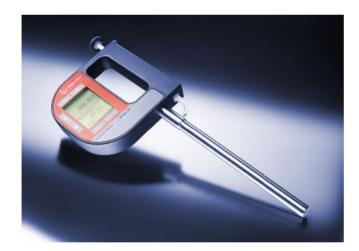

#### Portable Density Meter

Measures the density and concentration of your sample.