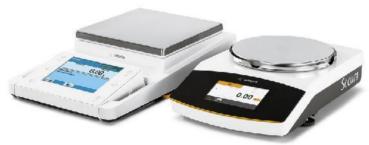

#### **Precision Balancest**

From 150 g/0.001 g to 70.2 kg/0.1 g, it features a professional weighing technology at the highest quality level.