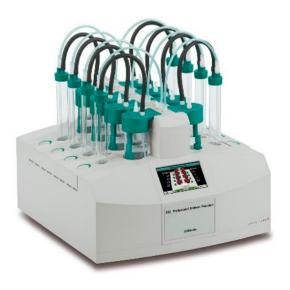

#### **Titration**

Fully automatic and total solution for Titration application which can be removed for routine work.