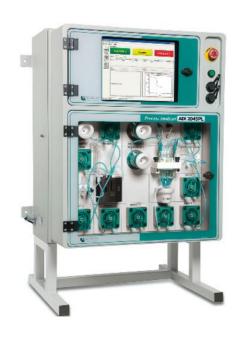

### Process Instrument-Applikon

For field of on-line and at-line analysis to perform Titration, Karl Fischer, Colorimetry, Digestion and Standard additions.