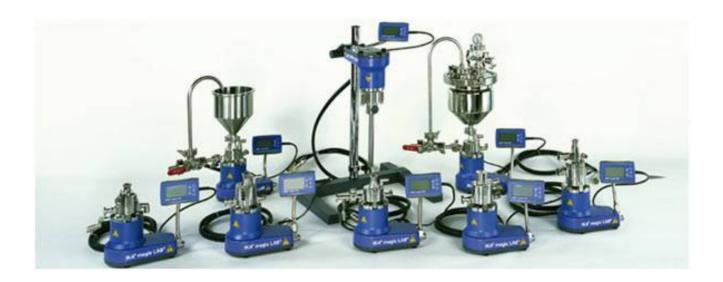

### Magic laboratory Machine

For mixing, dispersing, wet milling and incorporation of powder into liquids.