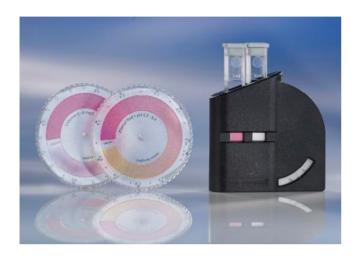

#### **Rapid Test**

For rapid water testing. Fast, accurate, simple, ready to use.

### **Photometry Product Range**

Accurate, reproducible results quickly include ease of operation, egonimic design, compact dimensions and safe handling.