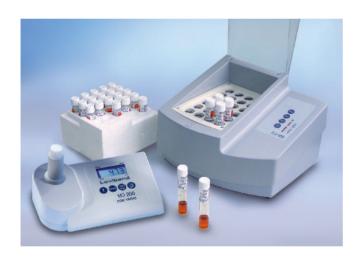

#### **BOD Measurement**

A 6 sample system that allows precise measurements of BOD base on the manometric principle.

#### **COD Setups**

The COD setups comprise the photometer, 25 tubes tests for each of the two lower measuring ranges, a reactor for sample digestion and a vial stand.