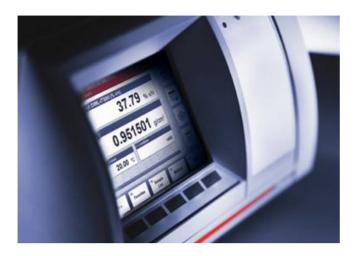

#### **Titration**

Fully automatic and total solution for Titration application which can be removed for routine work.