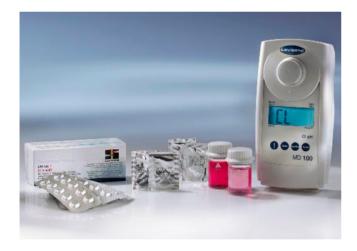

### **Photometry Product Range**

Accurate, reproducible results quickly include ease of operation, egonimic design, compact dimensions and safe handling.

#### **COD Setups**

The COD setups comprise the photometer, 25 tubes tests for each of the two lower measuring ranges, a reactor for sample digestion and a vial stand.