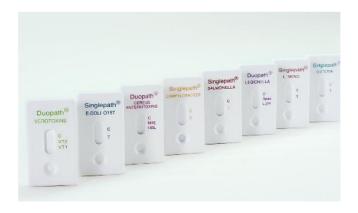

#### Rapid Microbiological testing

Offer competent support in regulatory compliance to avoid risks and setbacks.

### The Microbiology Workflow EZ-Product Family

Quality Control Laboratory are switching to rapid methods for the detection of microbial contamination.