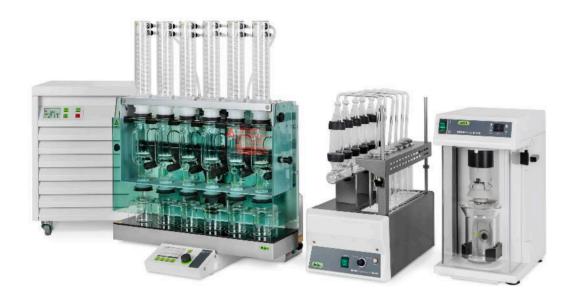

#### **Extraction Solutionst**

It is designed classical determination of fat, as well as for residue and contaminant analysis in various matrices.

### Kjeldahl & Dumas

For protein determination by Kjeldahl, reflux digestion with aqua regia, or direct distillation of steam-volatile compounds.