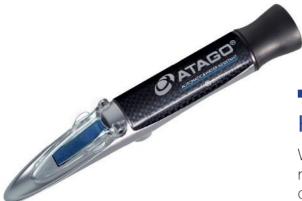

#### Hand-Held Refractometers

Wide variety that pick up the best refractometer depending on the type of sample and its environment.

#### Pen Refractometer

Ergonomically designed for one-handed operation with continuous measurement feature.