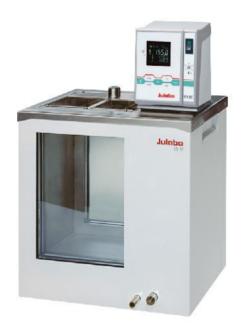

### Refrigerated -Heating Circulators

Technology from -95 °C to +200 °C, for temperature application to external with simultaneous operation in the bath tank.