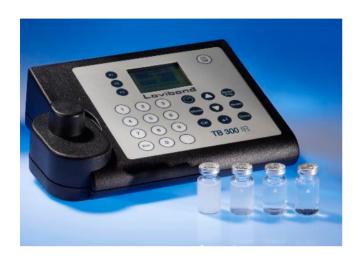

ch as saccharide, ascorbic acid, sodium glutamate, etc.





#### **Rapid Test**

For rapid water testing. Fast, accurate, simple, ready to use.



### **Photometry Product Range**

Accurate, reproducible results quickly include ease of operation, egonimic design, compact dimensions and safe handling.



#### Flocculation

Testing the efficiency of flocculation or precipitation agents.



#### **BOD Measurement**

A 6 sample system that allows precise measurements of BOD base on the manometric principle.



#### **COD Setups**

The COD setups comprise the photometer, 25 tubes tests for each of the two lower measuring ranges, a reactor for sample digestion and a vial stand.



#### Temper Product Range

Avaiable in two models thermostatically controlled incubators and Spark-free cabinets.



### **Turbidity**

Designed to allow fast, precise on-site testing.



### Electrochemistry

For measurement of pH, Conductivity, TDS, Dissolved Oxygen and ORP/Redox.



#### **Pool Products**

It is for discerning pool operators and main pool parameters required for balanced water.





### **Sterility Testing**

Complies with the international pharmacopeias, FDA, the EMEA, the PDA, the TGA and the WHO.

### Bioburden Membrane Filtration System

For over 15 years, an industry set standard for rapid microbiology testing.





#### Rapid Microbiological testing

Offer competent support in regulatory compliance to avoid risks and setbacks.



### The Microbiology Workflow EZ-Product Family

Quality Control Laboratory are switching to rapid methods for the detection of microbial contaminati