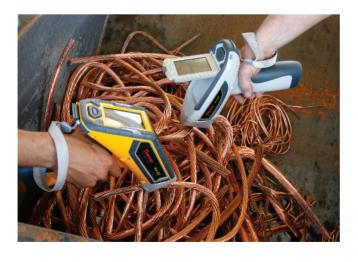

# Niton XL2 Series XRF Analyzer

This instrument is for when speed, accuracy, and reliability count, our combination of hardware, software, and direct industry experience helps meet your specific analytical requirements.