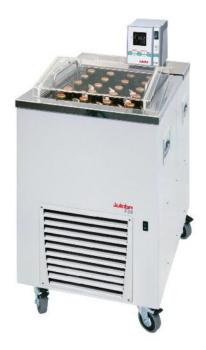

#### **Cryo-Compact Circulators**

For working temperatures from -40 °C to +200 °C, it offers compact refrigerated/heating circulators.