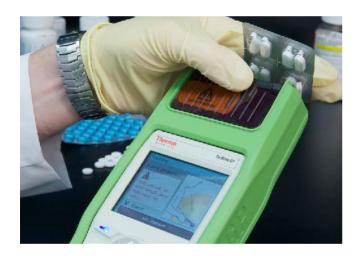

#### TruScan™ GP Analyzer

The TruScan™ GP Analyzer provides quick, easy to use raw material identification and finished product inspection to screen out counterfeit substances and reduce supply chain risk.

#### TruScan™ RM Analyzer

For raw material identification and finished product inspection delivers reliable analysis in seconds, right at the point-of-need, to decrease sampling costs and increase inventory turns.