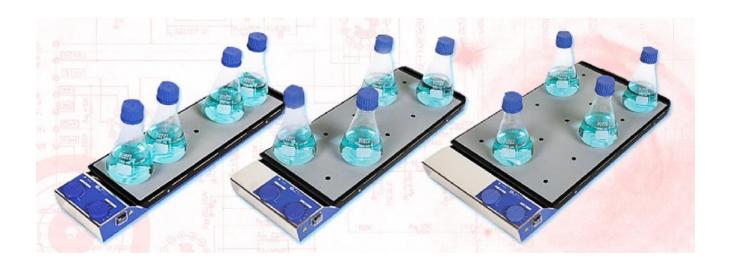

# Mixing Machine Product Range

The Mixing equipment are Magnetic Stirrers, Overhead stirrers, and Shakers.

### Mixing Machine Product Range

The Mixing equipment are Magnetic Stirrers, Overhead stirrers, and Shakers.

A 11 basic

M 20

MF 10 basic Microfine grinder drive + MF 10.1 Cutting-grinding head + MF 10.2 impact grinding head