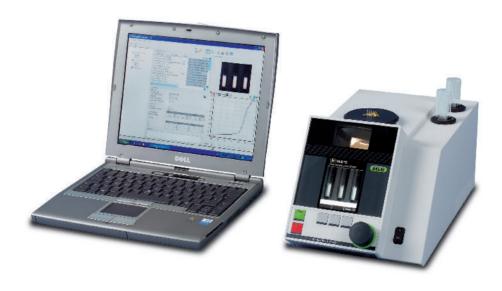

### **Melting Point**

For determination melting and boiling points with high accuracy, meeting highest regulatory standards.