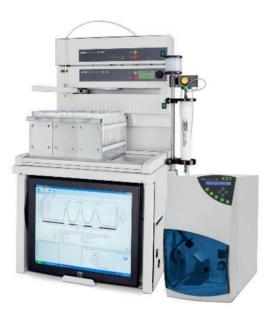

### Ion Chromatography

For Determination from ppt to percent ranges with total accuracy and complete traceability.