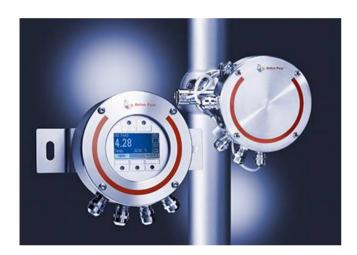

### Density and Sound Velocity Meter

Combines the world's most accurate density measurement, highly accurate sound velocity measurement.