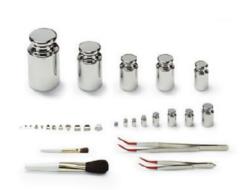

### Weight Sets

The sets are made of highly polished special steel, nickel silver, galvanised brass or aluminium, available 1 g to 50 kg.