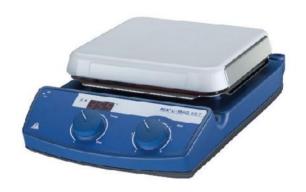

# Mixing Machine Product Range

The Mixing equipment are Magnetic Stirrers, Overhead stirrers, and Shakers.

### Mixing Machine Product Range

The Mixing equipment are Magnetic Stirrers, Overhead stirrers, and Shakers.

A 11 basic

M 20

MF 10 basic Microfine grinder drive + MF 10.1 Cutting-grinding head + MF 10.2 impact grinding head