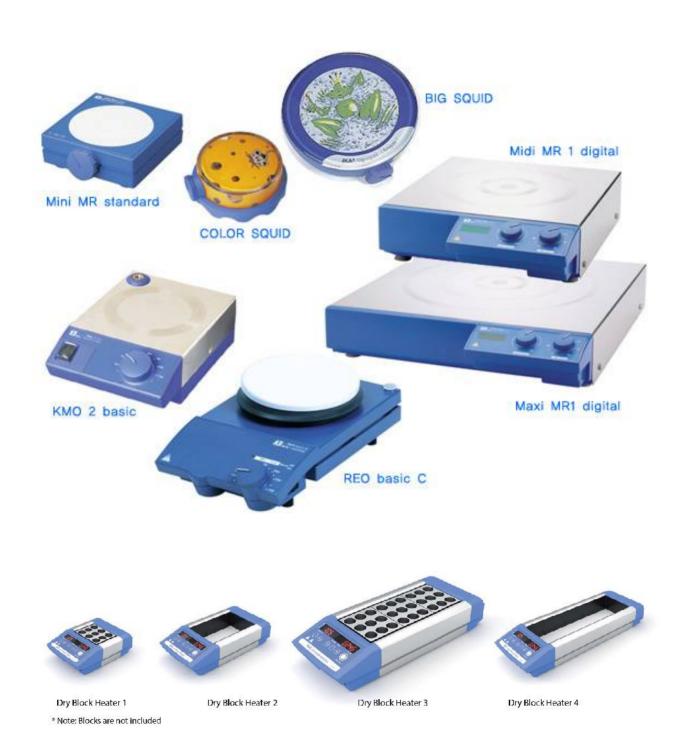

# Mixing Machine Product Range

The Mixing equipment are Magnetic Stirrers, Overhead stirrers, and Shakers.

### Mixing Machine Product Range

The Mixing equipment are Magnetic Stirrers, Overhead stirrers, and Shakers.

A 11 basic

M 20

MF 10 basic Microfine grinder drive + MF 10.1 Cutting-grinding head + MF 10.2 impact grinding head

# Heating/Temperating

Hotplates, heating baths, Thermostats.