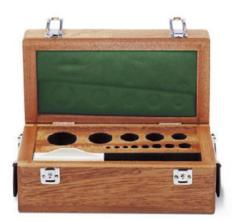

### Weight Sets

The sets are made of highly polished special steel, nickel silver, galvanised brass or aluminium, available 1 g to 50 kg.