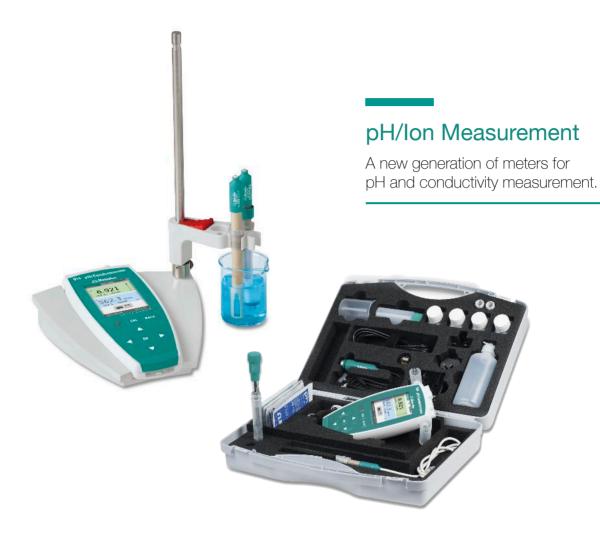

### Electrochemistry

For measurement of pH, Conductivity, TDS, Dissolved Oxygen and ORP/Redox.