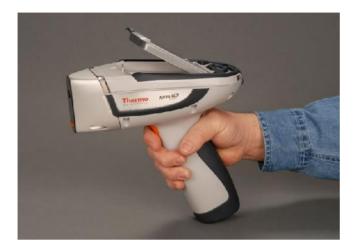

#### Niton XL3t XRF Analyzer

The Niton XL3t handheld x-ray fluorescence (XRF) analyzer combines proprietary electronics with an ergonomic design and easy-to-use software, transforming XRF analysis.