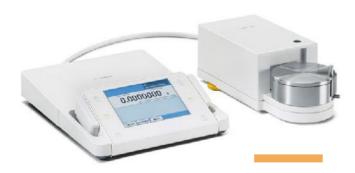

# Ultramicro and Micro Balances

Designed for the smallest samples and high resolutions of up to 0.0001 mg.