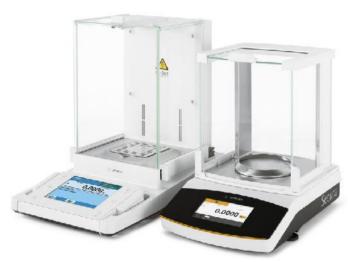

#### **Analytical Balances**

Weigh up to 520 g maximum with 0.1 or 0.01 mg resolution. Availibility in various models to suit your application.