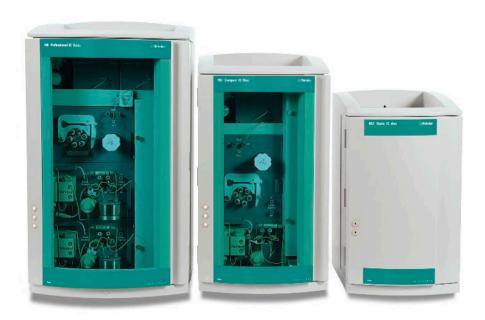

### Ion Chromatography

For Determination from ppt to percent ranges with total accuracy and complete traceability.