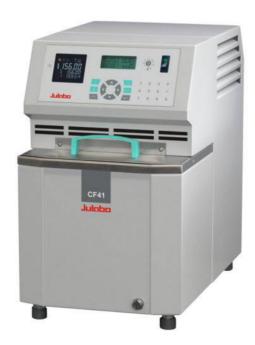

#### **Cryo-Compact Circulators**

For working temperatures from -40 °C to +200 °C, it offers compact refrigerated/heating circulators.