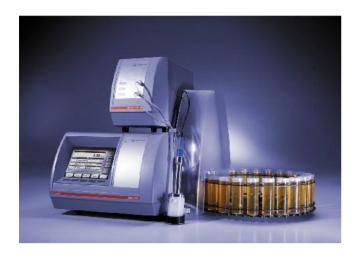

# Laboratory Density Meters: DMA Generation M

The most accurate density meter on the market and is ideal for numerous fields of application.