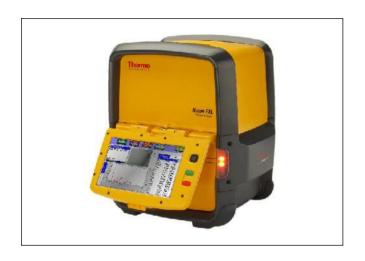

### Niton FXL Field X-ray Lab

This elemental analysis lab offers unmatched performance, features, and mobility. Housed in a compact, portable package you can operate virtually anywhere on-site.