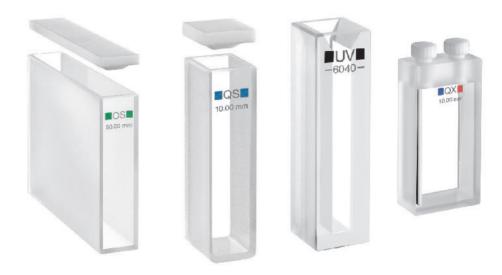

#### Cuvette

Cuvettes(Cells) are manufactured from various types of glass generally quartz and optical glass.