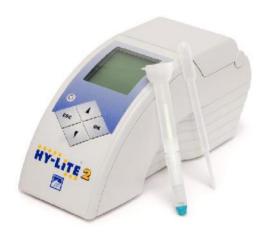

### Personnel and surface monitoring solutions

A rapid, on-the-spot hygiene detection system.