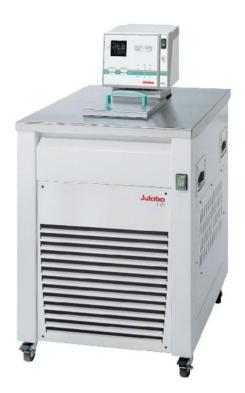

### Refrigerated -Heating Circulators

Technology from -95 °C to +200 °C, for temperature application to external with simultaneous operation in the bath tank.