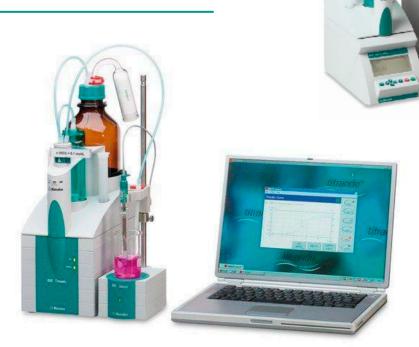

#### **Titration**

Fully automatic and total solution for Titration application which can be removed for routine work.