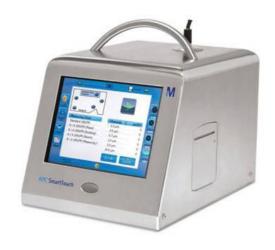

#### **Titration**

Fully automatic and total solution for Titration application which can be removed for routine work.